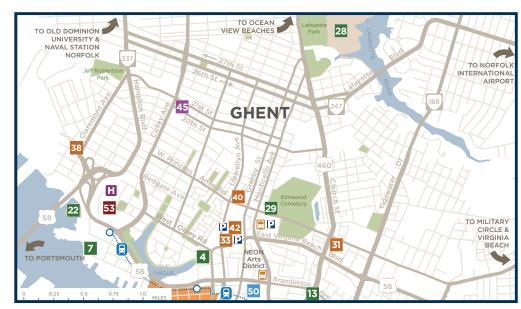

#### 8 OUR NEIGHBORHOODS

Notable neighborhoods throughout Norfolk

- Downtown
- Freemason District
- 12 Ghent
- 13 NEON District
- 14 Chelsea & Beyond
- Ocean View/East Beach
- 16 Military Highway/Airport