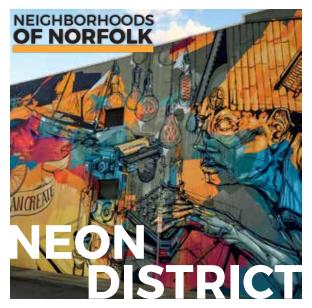

THE TOUCH TOUR. A PROGRAM FOR THE BLIND

THE TRUTH BOOTH OUTSIDE THE MEMORIAL GARDEN

HERB RITTS: THE ROCK PORTRAITS

The NEON District is Norfolk's blooming arts district. If you love public art, you've come to the right spot!

#### **ENTERTAINMENT**

Featuring murals, sculpture, neon installations, and funky winks throughout, the **NEON District** is the center of Hampton Roads' public art scene. It is also the home to cultural institutions that support both emerging arts and classical high arts, including the Chrysler Museum and Glass Studio, Harrison Opera House, Chrysler Hall, Glass Wheel Studio, Work | Release, The Push Comedy Theater, Hurrah Players Theater, and more. If you are visiting Norfolk during their seasons, grab tickets to the Virginia Symphony and the Virginia Opera for truly world-class live performances.

In 2017, look for the Norfolk Comedy Festival, groundbreaking contemporary art openings, and the NEON Festival.

#### DINING

Satisfy your senses at Work | Release, an inspired restaurant and bar that also serves as an arts venue, exhibition and events space located in the artfully renovated, historic Texaco building. Or if you're dining on the run, grab a healthy meal at Zeke's Beans & Bowls serving some of the freshest juices and poke around.

The **NEON District:** it's where the new energy of Norfolk shines bright. neonnfk.com