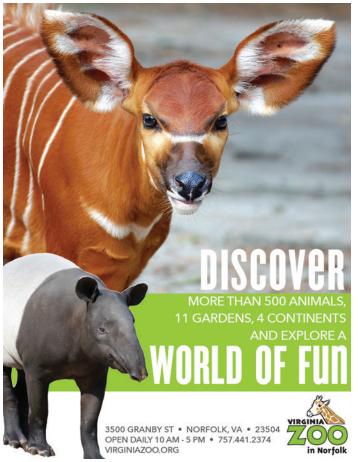

#### THE VIRGINIA ZOO

Journey to mysterious places inhabited by exotic animals from around the world–without leaving Hampton Roads! Discover lions, bears, cheetahs, orangutans, giraffes, colorful birds and more! Watch the red panda climb through the trees just above your head. Meet the animals in the ZooFarm. Enjoy a stroll or ride the Zoo train among the themed gardens and beautiful landscaping.

The Virginia Zoo provides education and entertainment for people of all ages, and the Zoo is home to more than 500 animals on 53 beautifully landscaped acres. Exhibits encourage the animals' natural behavior, provide information about their habitats, what they eat and their worldwide conservation status.

Visiting the Virginia Zoo is a fantastic thing to do with family and friends, and it's a terrific value! Admission is \$14.95 for adults, \$11.95 for children (ages 2-11) and \$12.95 for seniors (62+). Children under two get in FREE! The Zoo is open daily from 10 a.m. to 5 p.m., except major winter holidays. For more information, visit www.virginiazoo.org.