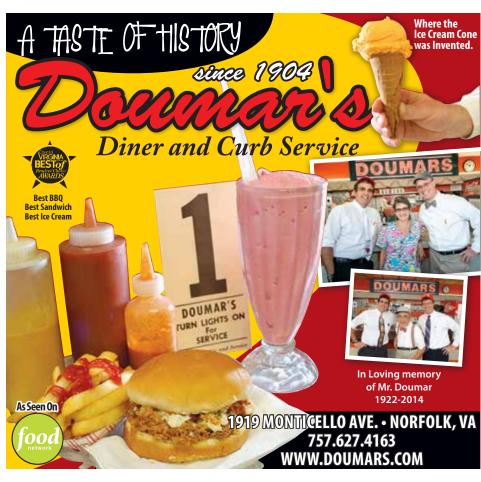

#### DINING

For a soul-satisfying blast from the past, head to **Doumar's Cones and BBQ**, a classic drive-in, whose founder created the world's first waffle cone! Drive up, order and dine in the comfort of your own car or grab a seat inside and take a step back in time. While in the neighborhood, sip and savor at the **Mermaid Winery**, Virginia's first urban winery, and enjoy a tasty bite paired with a delicious wine flight in their intimate tasting room. Dine al fresco on upscale comfort food at Supper Southern Morsels' rooftop terrace or check out what's on tap at local craft breweries including O'Connor Brewing Company, Rip Rap Brewing Company and Coelacanth Brewing Company, or the Public **House** gastropub on Colley Avenue. If you're looking for vegetarian and vegan-friendly dishes, restaurants throughout Ghent offer an array of options to quell your cravings.

#### 1919 Monticello Ave.

757-627-4163 doumars.com