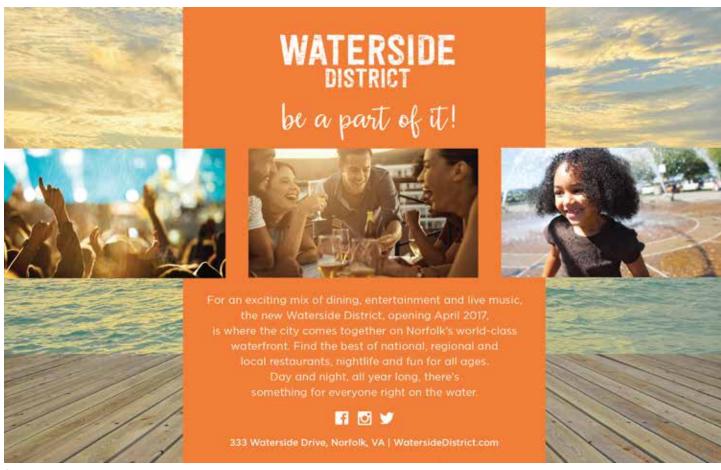

## **What's New in** Norfolk

There's a lot of exciting things in the works that will make your visit even more dynamic. Keep an eye out for these new developments!

WATERSIDE DISTRICT, a dining and entertainment district, is slated to open in Spring 2017. The District will be open year-round, day and night, offering dining and entertainment options for all ages. Rappahannock Oyster Company, Blue Moon Taphouse and more have signed on as tenants!