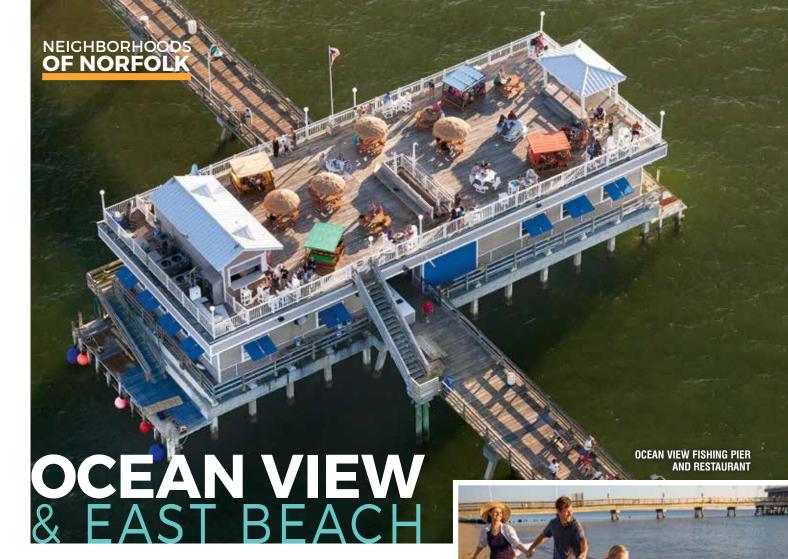

Norfolk's relaxing beach communities of Ocean View and East Beach will leave you feeling as though you're in a whole other world—one filled with fresh seafood, sand and seaside fun.

#### **ENTERTAINMENT**

There's no better way to enjoy the neighborhood than a day at the beach! This area is home to several city beaches on the Chesapeake Bay. The City of Norfolk maintains three beach parks including the Community Beach Park, Sarah Constant Beach Park and Ocean View Beach Park. Grab the family or your friends and head out for a relaxing afternoon of sunbathing and swimming! Enjoy fishing on the Ocean View Fishing Pier and if you're hungry, grab a bite to eat at the pier's on-site restaurant, known for its super fresh seafood. Or if you'd prefer to stay on land, schedule a round of golf at the Ocean View Golf Course located one block from the Chesapeake Bay and marina.