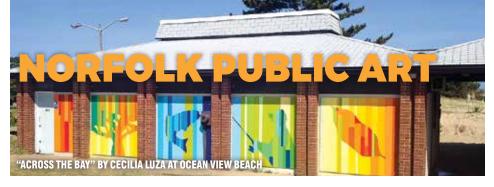

Those who venture to the Ocean View beaches will see the restroom buildings decked out with bold colors depicting some of the sights and activities loved by year-round residents. Other unexpected places where art abounds are the downtown parking garages. The Freemason garage is entirely done in a Chinese fortune cookie theme; instead of a cookie, your parking place has a fortune for you. Entering the Virginia Zoo, the first thing you see is a life-size aluminum African elephant made of butterflies, "All Things Within All Things." Pay close attention to the butterfly on the end of the elephant's trunk.