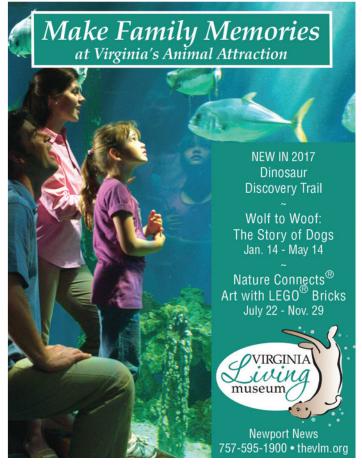

#### **Virginia Living Museum**

#### Connecting people to nature for more than 50 years!

View endangered red wolves. Get close to a loggerhead turtle and jellyfish. Touch live horseshoe crabs. Relive the age of the dinosaurs. Living exhibits depict Virginia's natural heritage from the mountains to the sea. Discover animals living in a cypress swamp, mountain cove and beneath the Chesapeake Bay. Touch famous Bay creatures. Travel the

galaxies in the planetarium theater. Outdoors, stroll the boardwalk to view animals in naturalized habitats. Explore outdoor Dinosaur Discovery Trail with 16 life-like dinosaurs, paleo camp, dig pits and dinosaur and ice age fossils. See an extensive collection of native plants and green living exhibits. Young kids enjoy indoor role play as an animal keeper/vet and the outdoor playground.