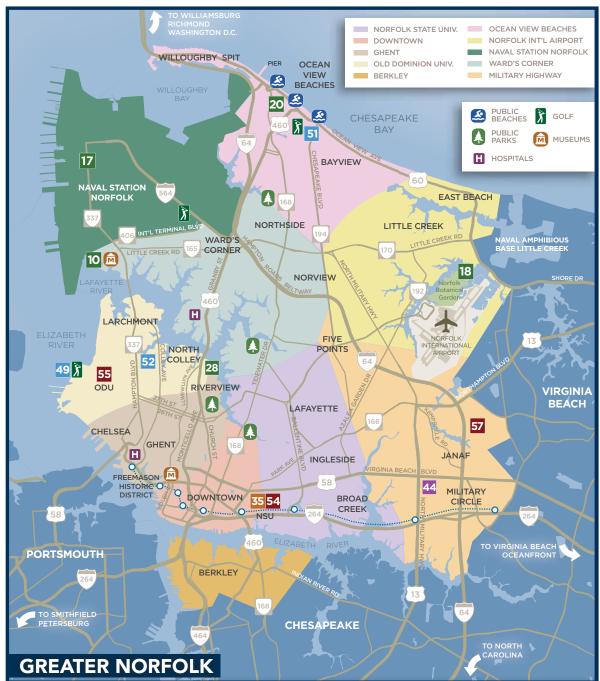

#### 8 OUR NEIGHBORHOODS

Notable neighborhoods throughout Norfolk

- Downtown
- Freemason District
- 12 Ghent
- 13 NEON District
- 14 Chelsea & Beyond
- Ocean View/East Beach
- 16 Military Highway/Airport