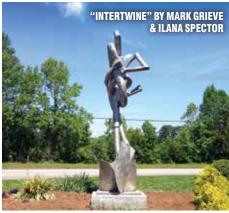

At the entrance to Norfolk Botanical Garden is a new sculpture, "Intertwine," a 20-foot sculpture

of three common garden forms coming together to celebrate the hard work that created the beautiful gardens.