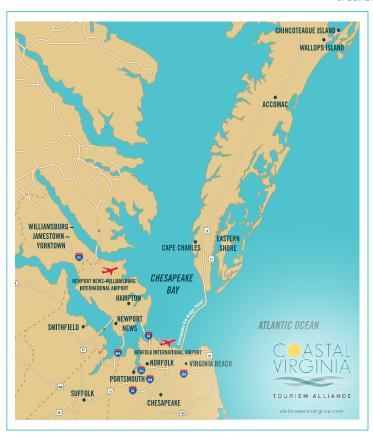

## Coastal Virginia ATTRACTIONS

The Coastal Virginia Tourism Alliance welcomes you to one of America's most scenic and historic travel destinations. The Coastal Virginia region is comprised of the cities of Chesapeake, Hampton, Newport News, Norfolk, Portsmouth, Smithfield/Isle of Wight, Suffolk, Yorktown, Virginia Beach, Williamsburg, and Virginia's Eastern Shore. All are accessible by major interstate highway systems, the Chesapeake Bay Bridge-Tunnel and two major airports in Norfolk and Newport News both served by low fare airlines. Coastal Virginia makes a perfect vacation destination for those seeking clean beaches, outdoor recreation, fascinating history, fine arts culture, thrilling events and festivals, exciting theme parks, abundant shopping, world-class fishing and coastal cuisine.

We offer an experience for every kind of traveler. Beach lovers revel on the Virginia Beach oceanfront. History buffs are inspired by the past in Williamsburg, Norfolk, Portsmouth, Hampton, Newport News and Smithfield/Isle of Wight. Chesapeake and Suffolk are both entry points to the vast nature of the Great Dismal Swamp National Wildlife Refuge. Virginia's Eastern Shore offers pristine coastal plains perfect for bird watching as well as NASA rocket launches. In addition, museums and the arts abound throughout the region and it is home to the world renowned Virginia Arts Festival. You'll also have a chance to "salute" our military. We are the home to the world's largest naval base!