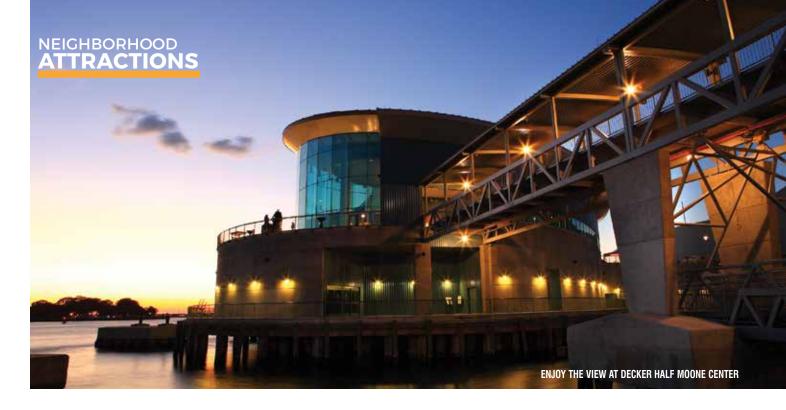

Along the Elizabeth River, you will find the gorgeous Decker Half Moone Center as well as Town Point Park, the maritime science museum, Nauticus, and the Battleship *Wisconsin*. Docked near Town Point Park, the tall ship American Rover, Victory Rover and Spirit of Norfolk are ready to take you on a leisurely tour of our harbor.

3,000 men during WWII. Weighing in at 45,000 tons and measuring in at 887 feet long, this "City at Sea" has gained official status on the National Register of Historic Places.

Nauticus is also home to the Decker Half Moone Center, where Carnival Cruise Lines offers sailings from Norfolk, as well as Victory Rover Naval Base Cruises. If you're looking for a hands-on way to enjoy the waterfront, check out Sail Nauticus, a non-profit community sailing center. With its brightly colored sails emerging as a welcome addition to the Elizabeth River waterfront, the sailing center provides programs catering to children and adults of every skill level from beginners to advanced sailors. Children can enjoy a number of programs including the Sail Nauticus hands-on summer camps for ages 10-18. Adults can get in on the fun with sailing certification classes or by simply relaxing on a privately skippered "Sail About" on the river. The sailing center also hosts larger groups, including corporate events and team-building outings. Don't leave until you visit the Banana Pier Gift Shop for a unique souvenir.