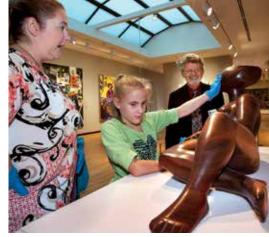

THE TOUCH TOUR. A PROGRAM FOR THE BLIND

THE TRUTH BOOTH OUTSIDE THE MEMORIAL GARDEN

HERB RITTS: THE ROCK PORTRAITS

The NEON District is Norfolk's blooming arts district. If you love public art, you've come to the right spot!