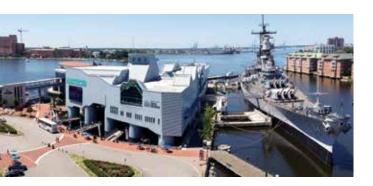

Along the Elizabeth River, you will find the gorgeous Decker Half Moone Center as well as Town Point Park, the maritime science museum, Nauticus, and the Battleship *Wisconsin*. Docked near Town Point Park, the tall ship American Rover, Victory Rover and Spirit of Norfolk are ready to take you on a leisurely tour of our harbor.

## **NAUTICUS, HAMPTON ROADS NAVAL MUSEUM, SAIL NAUTICUS & BATTLESHIP WISCONSIN**

ocated on the downtown Norfolk waterfront. Nauticus is a maritime science museum that explores the economic, naval, and natural power of the sea. Both exciting and informative, the museum allows visitors of all age groups to have fun learning something new. Nauticus features hands-on exhibits, marine life, 3D and hi-def movies and interactive displays. Museum highlights include the exhibits: Our Mighty Seaport; Guns, Sweat, and Gears: Anatomy of a Battleship; and Stewards of the Sea: Defending Freedom, Protecting the Environment.

While on the Nauticus campus you'll find the Hampton Roads Naval Museum, located on the second floor, which examines more than two centuries of local naval history. See rare and unusual artifacts from the museum's extensive collection and its new Artifact of the Month display. Then climb aboard the awe-inspiring Battleship Wisconsin, one of the largest and last battleships built by the U.S. Navy. During her time in service, the Wisconsin served in three wars and earned six battle stars in action, while carrying nearly

3,000 men during WWII. Weighing in at 45,000 tons and measuring in at 887 feet long, this "City at Sea" has gained official status on the National Register of Historic Places.

Nauticus is also home to the Decker Half Moone Center, where Carnival Cruise Lines offers sailings from Norfolk, as well as Victory Rover Naval Base Cruises. If you're looking for a hands-on way to enjoy the waterfront, check out Sail Nauticus, a non-profit community sailing center. With its brightly colored sails emerging as a welcome addition to the Elizabeth River waterfront, the sailing center provides programs catering to children and adults of every skill level from beginners to advanced sailors. Children can enjoy a number of programs including the Sail Nauticus hands-on summer camps for ages 10-18. Adults can get in on the fun with sailing certification classes or by simply relaxing on a privately skippered "Sail About" on the river. The sailing center also hosts larger groups, including corporate events and team-building outings. Don't leave until you visit the Banana Pier Gift Shop for a unique souvenir.

**Nauticus** and the **Battleship** *Wisconsin* are located at One Waterside Drive on the downtown Norfolk waterfront. Both are open daily Memorial Day through Labor Day 10 a.m.-5 p.m. Labor Day through Memorial Day, hours are Tuesday–Saturday 10 a.m.-5 p.m., Sunday noon-5 p.m. and closed Monday. Admission to Nauticus includes the Battleship Wisconsin. Children ages 3 and under are free. Discounts are available for active duty military, seniors and AAA members. Guided tours of the Wisconsin's interior spaces are available for an additional fee. There is no charge to visit the Hampton Roads Naval Museum. For more information, call (757) 664-1000 or visit nauticus.org.