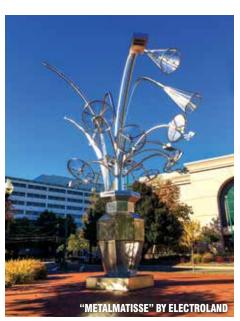

The beautifully traditional sculpture "The Homecoming" salutes Navy families. Nearby is the poignant "Armed Forces Memorial," bronze letters from service members to their families waiting for someone who would never return. Not too far from this touching art is the exuberant "MetalMatisse," a 30-foot-tall bouquet of stainless steel flowers that chimes and flashes color when it detects movement.