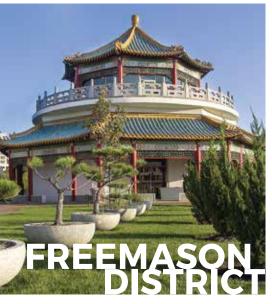

## OF NORFOLK

The Freemason District turns up the charm with boutiques, cobblestone streets and a whole lot of history.

#### **HISTORY**

The tree-lined streets and grand old homes of Norfolk's historic Freemason District, recently named by the American Planning Association as a Top 10 Great Neighborhood, offer a view into a bygone era. Listed in the National Register of Historic Places, Historic Freemason is located along the Elizabeth River just down the brick pathway from Town Point Park, Nauticus and the Battleship Wisconsin. It was first settled in 1686, when "one hundred acres of land in this vicinity were granted to the Elizabeth River Parish for a glebe." It is the city's only neighborhood which accurately depicts a visual chronology of architectural styles over three centuries. Neighborhood landmarks include Omar's Carriage House, a historic carriage house turned causal bistro, and the Pagoda Tea House and Restaurant, complete with the largest Koi pond on the east coast, a gift to Norfolk from the Taiwan Provincial Government.